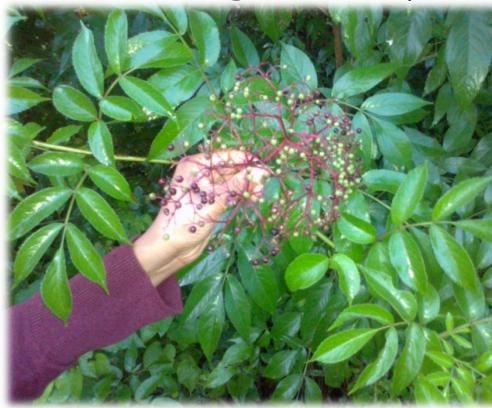

(Fr.) "Oak tre

### nênes (Fr.) Oak tree

## Ghøst trees: killed by salt

## hênier: a narrow elevated ri the bayou whose soil stabilized against erosion b

ak trees





#### I UTILL AUA CHUIUS





#### Raj Pandya

OTHER DESIGNATION.

#### Don Darda

#### Theresa Dardar







## Participatory Research

- Met with Pointe-aux-Chênes community leaders over a period of months
- Worked with them to identify research projects that they want to conduct
- Recruited excellent minority undergrads to work with community members on these projects in 2012

# Research Protégés 2012



nces Gregory





Jordan Allan

- Ethnobotany of medicing plants in Pointe-aux-Ch
- Water quality in Bayou Terrebonne
- "Vanishing Points" app museum documentatio

#### Ethnobotanical Conversations Along the Bayou









## Protecting South Terrebonne Parish, Louisiana through the development of *Vanishing Points*











http://lacoast.gov/

http://lacoast.gov

An iPhone application motivating community and national involvem

### Water Quality in Bayou Terrebonne





## Jorda intervie a fami

## but their use the Bayou



- Research Sociologis **UNO CHA**  Full-time **Parrish** preacher i **Bayou Blu** LA
- Amazing