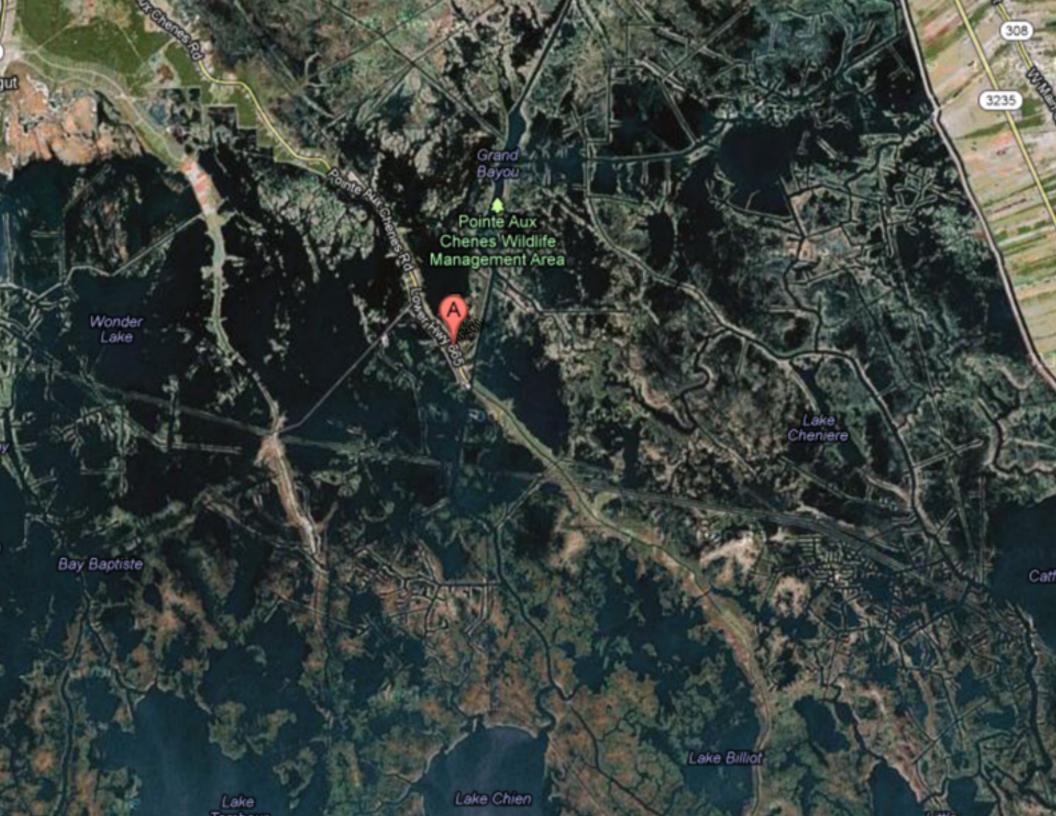

## hênier: a narrow elevated ri the bayou whose soil stabilized against erosion b

ak trees