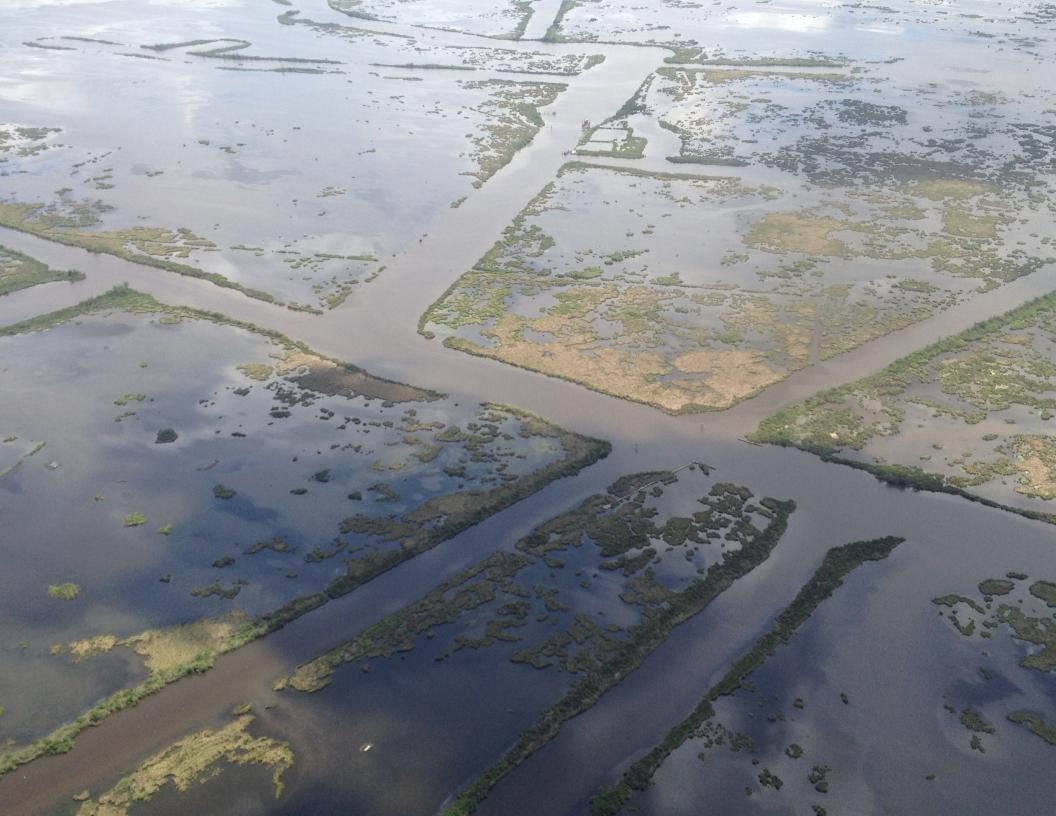

## Chêne. (Fr.) "Oak tre

### nênes (Fr.) Oak tree

## hênier: a narrow elevated ri the bayou whose soil stabilized against erosion b

ak trees