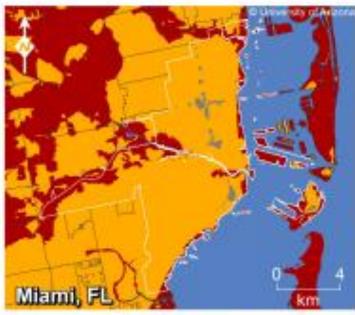

## hanges in Iean Sea Level

- eter is estimated 2100
- is loss of

Floodin

Small floods are common, big floo are rare

• What was a year flood becomes a