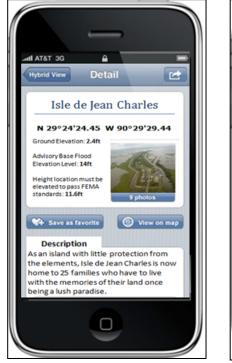

## Protecting South Terrebonne Parish, Louisiana through the development of *Vanishing Points*

http://lacoast.gov/

http://lacoast.gov

An iPhone application motivating community and national involvem