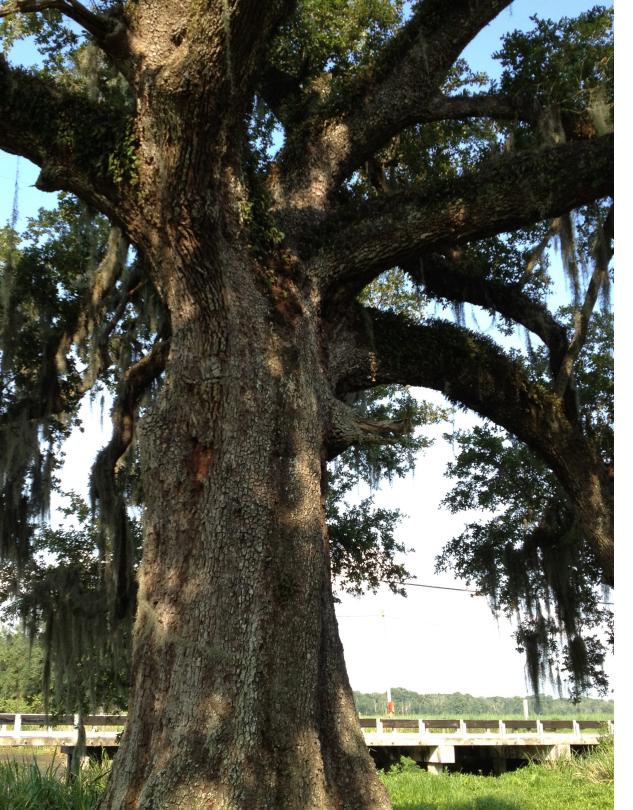

## Chêne. (Fr.) "Oak tre

### nênes (Fr.) Oak tree

## Ghøst trees: killed by salt

## hênier: a narrow elevated ri the bayou whose soil stabilized against erosion b

ak trees