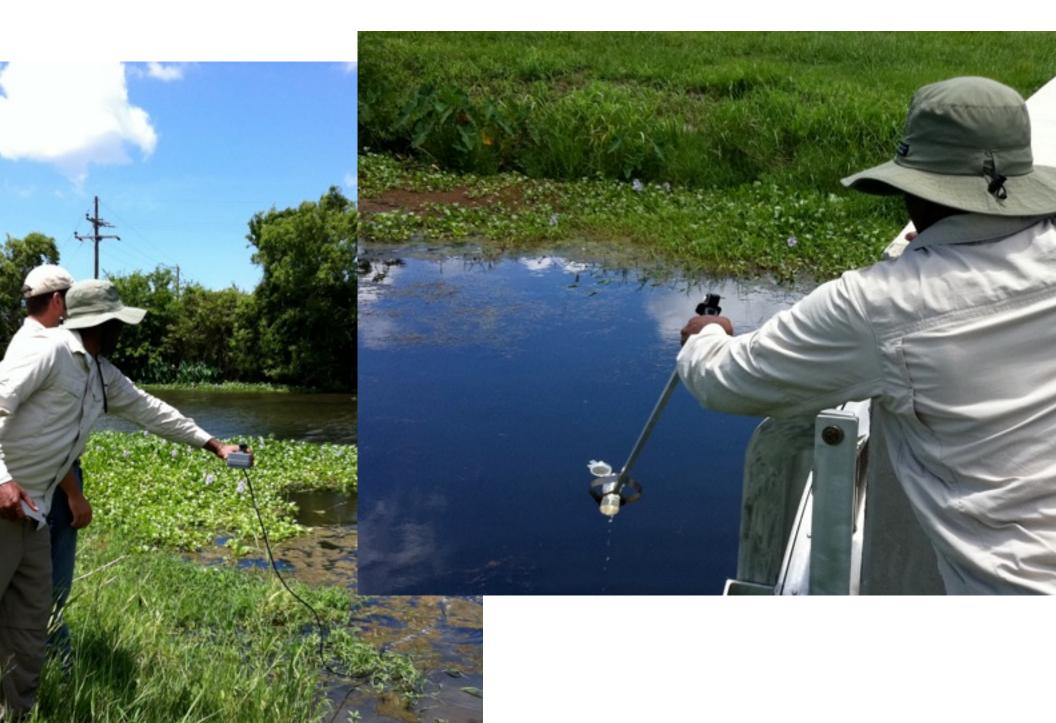

# Theresa Dardar







## Participatory Research

- Met with Pointe-aux-Chênes community leaders over a period of months
- Worked with them to identify research projects that they want to conduct
- Recruited excellent minority undergrads to work with community members on these projects in 2012

# Research Protégés 2012



nces Gregory





Jordan Allan

- Ethnobotany of medicing plants in Pointe-aux-Ch
- Water quality in Bayou Terrebonne
- "Vanishing Points" app museum documentatio

#### Ethnobotanical Conversations Along the Bayou









## Protecting South Terrebonne Parish, Louisiana through the development of *Vanishing Points*











http://lacoast.gov/

http://lacoast.gov

An iPhone application motivating community and national involvem

### Water Quality in Bayou Terrebonne





## Jorda intervie a fami

## but their use the Bayou



- Research Sociologis **UNO CHA**  Full-time **Parrish** preacher i **Bayou Blu** LA
- Amazing