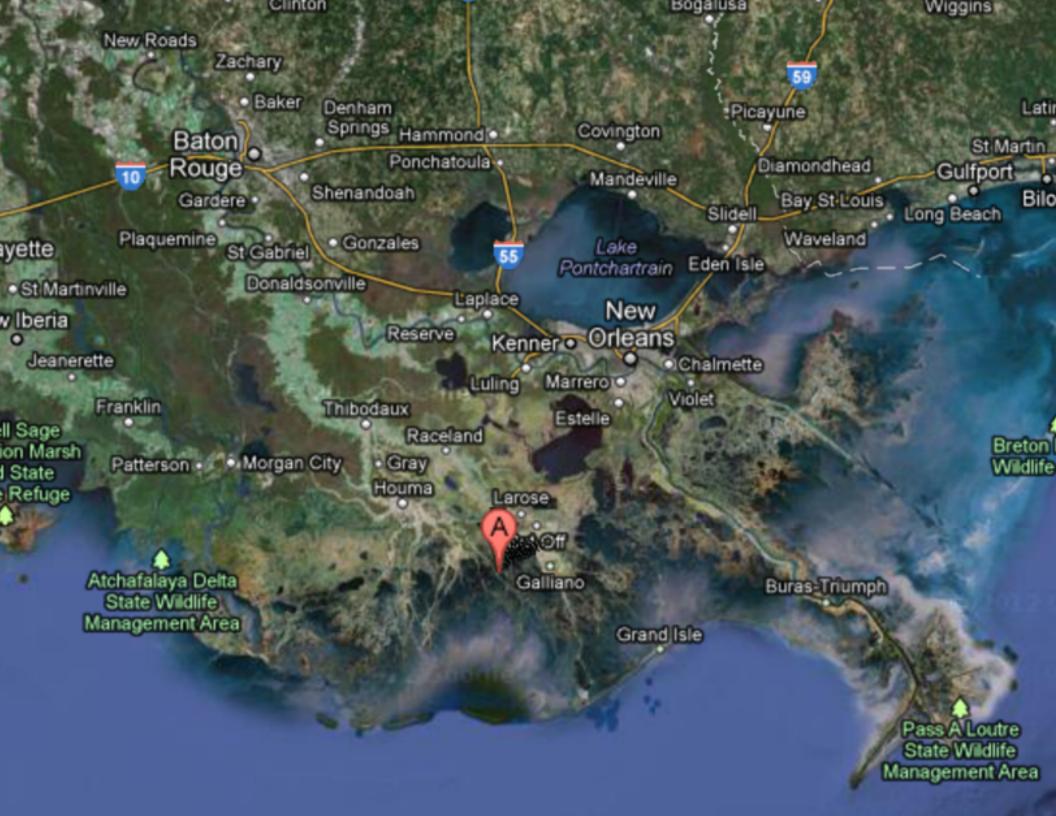

#### ckaway Beach, NYC

## hênier: a narrow elevated ri the bayou whose soil stabilized against erosion b

ak trees