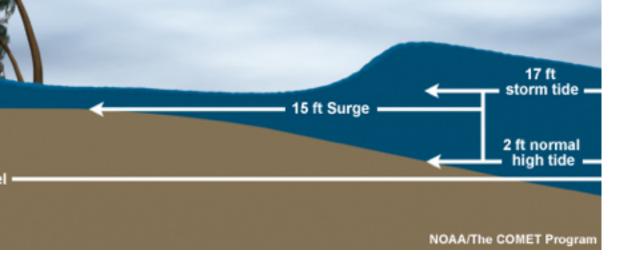

## hanges in Iean Sea Level

- eter is estimated 2100
- is loss of

Floodin

Small floods are common, big floo are rare

• What was a year flood becomes a