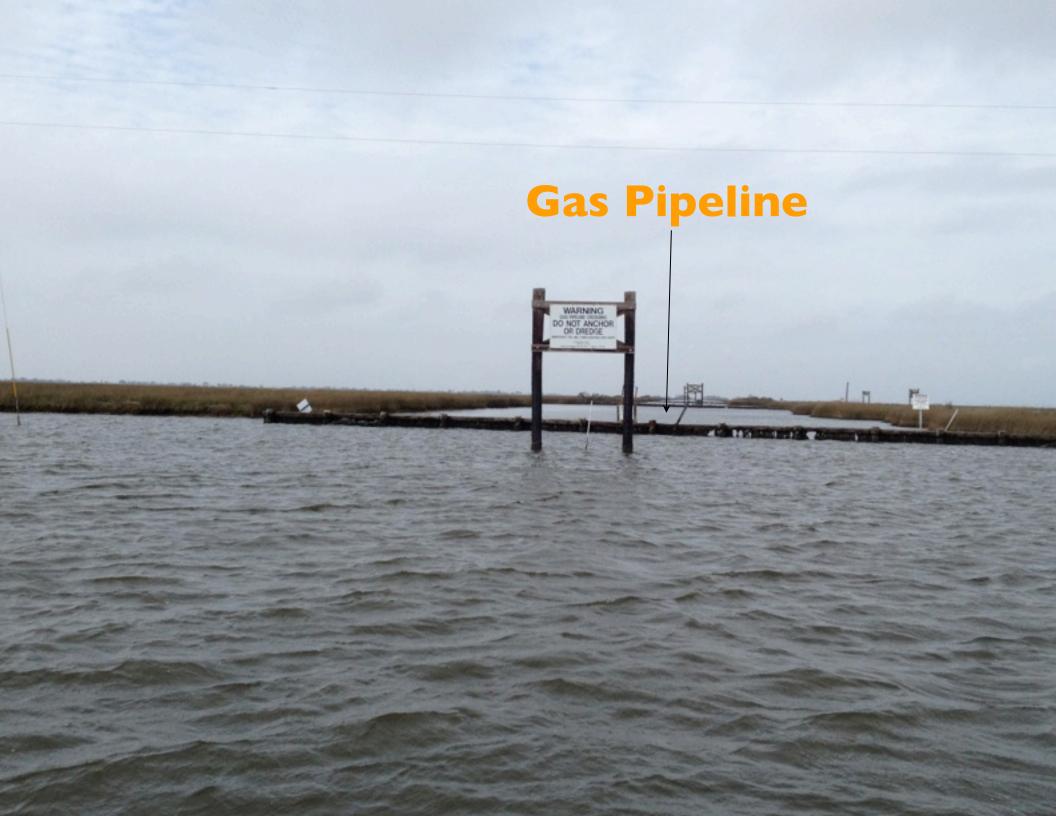

## hanges in Iean Sea Level

- eter is estimated 2100
- is loss of

Floodin

Small floods are common, big floo are rare

• What was a year flood becomes a