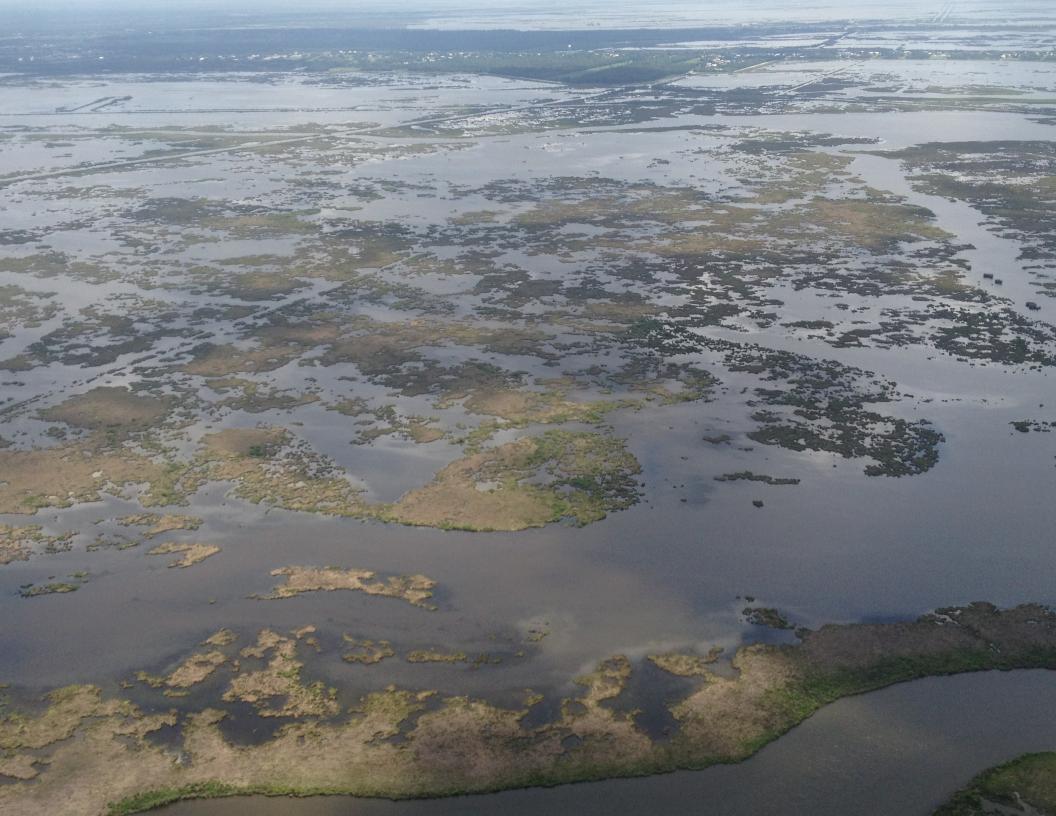

## Chêne. (Fr.) "Oak tre

### nênes (Fr.) Oak tree

## hênier: a narrow elevated ri the bayou whose soil stabilized against erosion b

ak trees