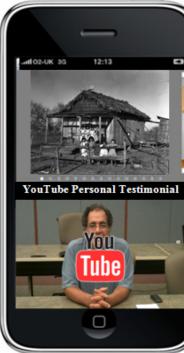

## Protecting South Terrebonne Parish, Louisiana through the development of *Vanishing Points*

http://lacoast.gov/

http://lacoast.gov

An iPhone application motivating community and national involvem