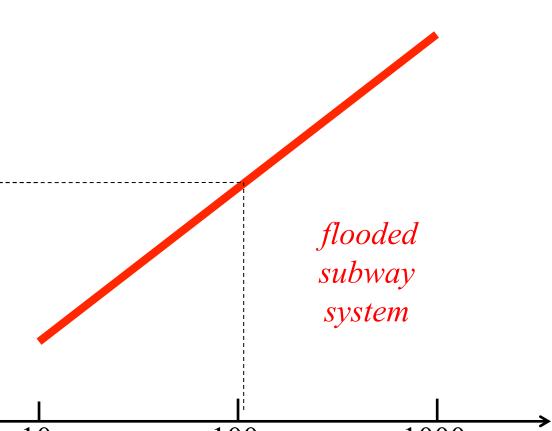

## hanges in Iean Sea Level

- eter is estimated 2100
- is loss of

Floodin

Small floods are common, big floo are rare

• What was a year flood becomes a