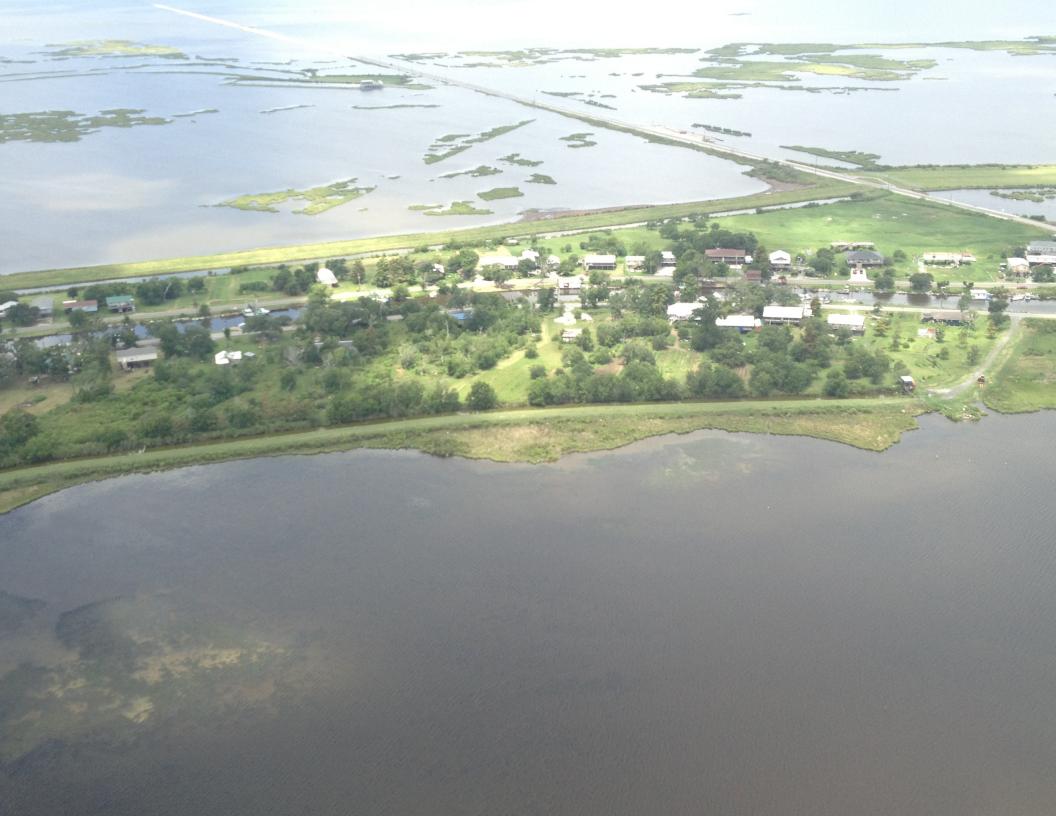

## hênier: a narrow elevated ri the bayou whose soil stabilized against erosion b

ak trees

## Protecting South Terrebonne Parish, Louisiana through the development of *Vanishing Points*

http://lacoast.gov/

http://lacoast.gov

An iPhone application motivating community and national involvem