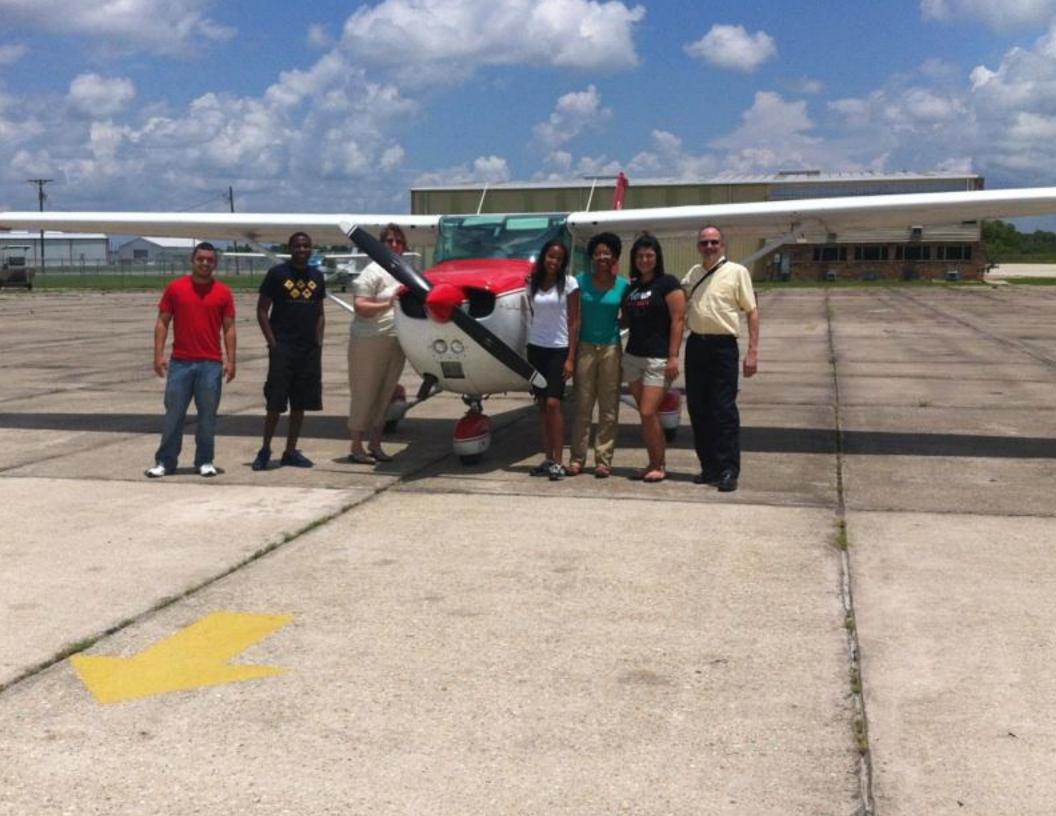

## Participatory Research in the

SSISS

A new initiative for CMMAP, SOARS, RESESS, and

## Participatory Research

- Met with Pointe-aux-Chênes community leaders over a period of months
- Worked with them to identify research projects that they want to conduct
- Recruited excellent minority undergrads to work with community members on these projects in 2012

# Research Protégés 2012

nces Gregory

Jordan Allan

- Ethnobotany of medicing plants in Pointe-aux-Ch
- Water quality in Bayou Terrebonne
- "Vanishing Points" app museum documentatio