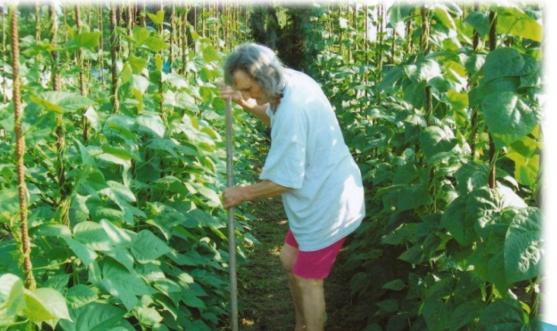

. (Fr.) "Oak tre

### nênes (Fr.) Oak tree

## Ghøst trees: killed by salt

## hênier: a narrow elevated ri the bayou whose soil stabilized against erosion b

ak trees





#### I UTILL AUA CHUIUS





#### Raj Pandya

OTHER DESIGNATION.

#### Don Darda

#### Theresa Dardar







## Participatory Research

- Met with Pointe-aux-Chênes community leaders over a period of months
- Worked with them to identify research projects that they want to conduct
- Recruited excellent minority undergrads to work with community members on these projects in 2012

# Research Protégés 2012



nces Gregory





Jordan Allan

- Ethnobotany of medicing plants in Pointe-aux-Ch
- Water quality in Bayou Terrebonne
- "Vanishing Points" app museum documentatio

#### Ethnobotanical Conversations Along the Bayou









## Protecting South Terrebonne Parish, Louisiana through the development of *Vanishing Points*











http://lacoast.gov/

http://lacoast.gov

An iPhone application motivating community and national involvem

### Water Quality in Bayou Terrebonne





## Jorda intervie a fami

## but their use the Bayou



- Research Sociologis **UNO CHA**  Full-time **Parrish** preacher i **Bayou Blu** LA
- Amazing