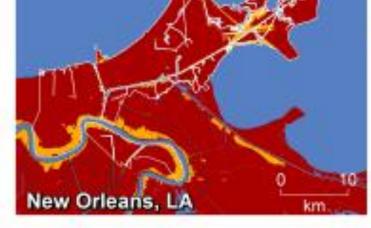

## hanges in Iean Sea Level

- eter is estimated 2100
- is loss of

Floodin

Small floods are common, big floo are rare

• What was a year flood becomes a