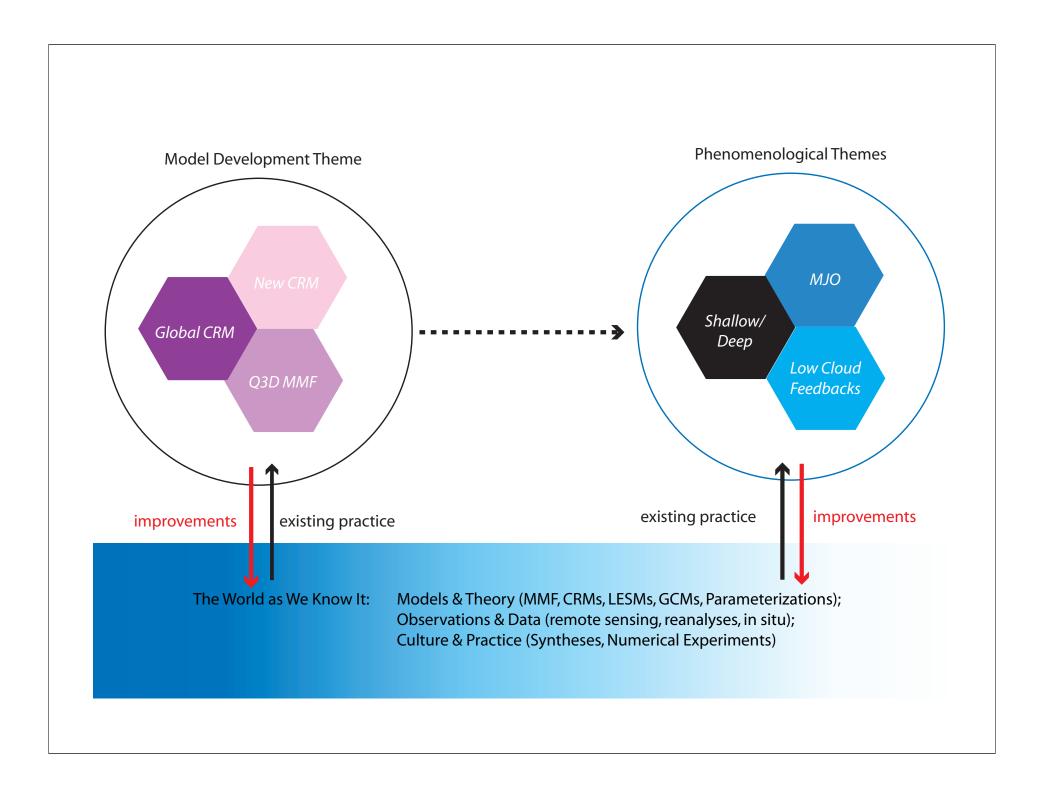

### **Research Themes**

- Future tools, aka Q3D
- MJO
- Deep and shallow convection, and turbulence, aka "Deep and shallow"
- Low-cloud feedbacks

Each theme will benefit from model development, and will need large computing resources.

Each theme will involve individual efforts, and also coordinated multi-investigator analyses of large calculations.