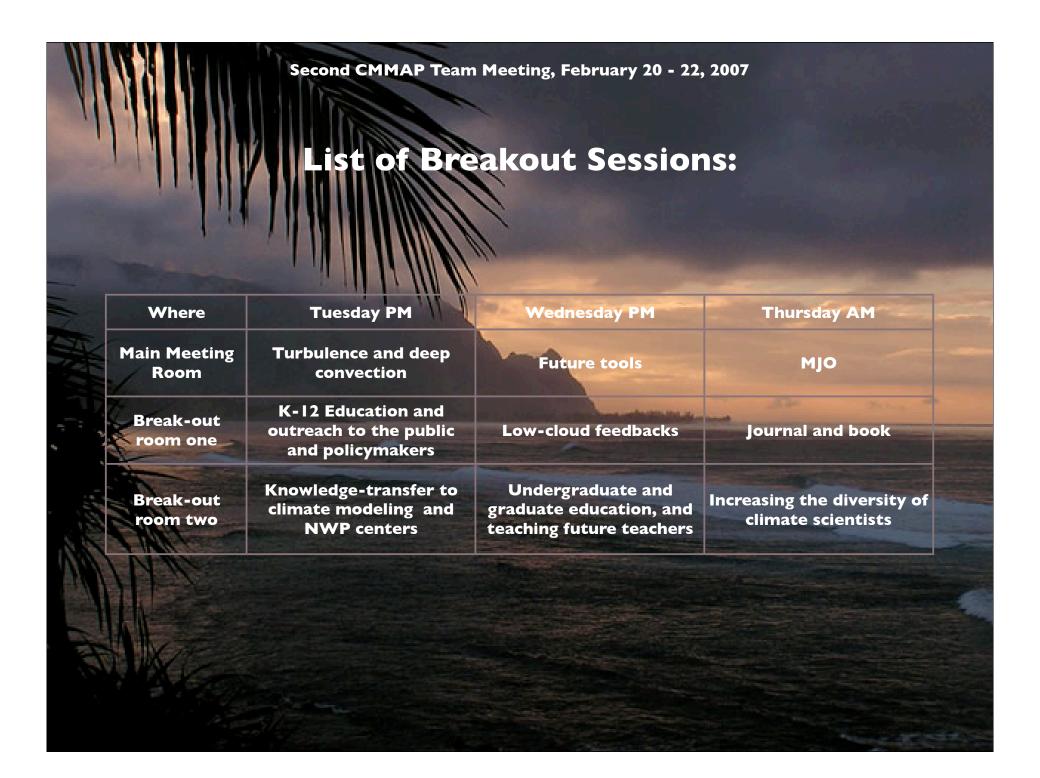

### **Research Themes**

- Future tools, aka Q3D
- MJO
- Deep and shallow convection, and turbulence, aka "Deep and shallow"
- Low-cloud feedbacks

Each theme will benefit from model development, and will need large computing resources.